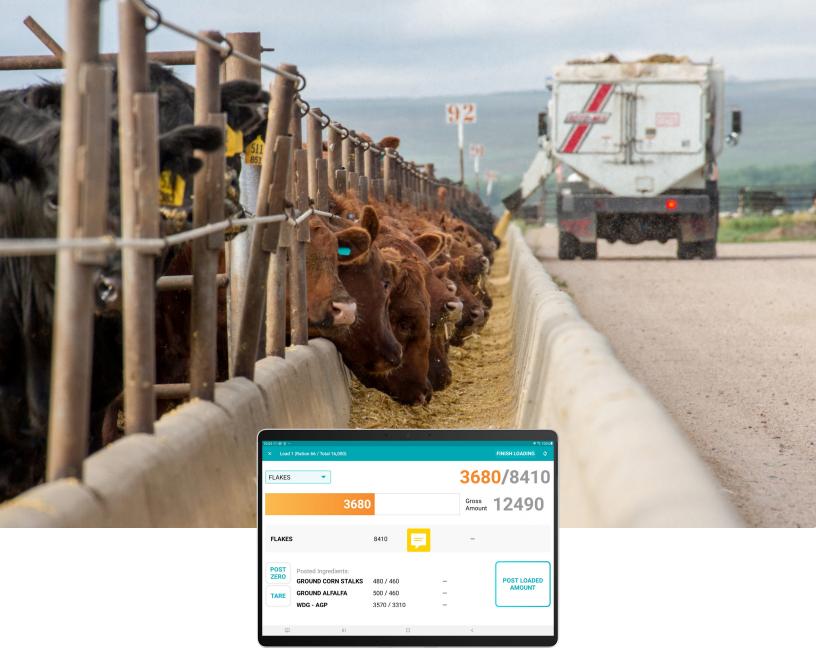

# MONITORING YOUR FEED TRANSPORTS JUST GOT EASIER.

**Animal Management Studio's Truck System App** 

## FLEXIBLE AND RELIABLE ACCESS TO INFORMATION

Get crucial data as you need it.

Animal Management Studio's (AMS) Truck System App offers the same functionality as our broader software but with added convenience of being able to check transportation, delivery and consumption of your feed without the need for expensive and bulky equipment in the cab. It's available for Android-based tablets and comes with Turnkey's knowledgeable, trusted customer service and support.

#### **Functionality**

- Load requests and progress status bar
- · Pen and headcount listings
- Ingredient loading, recording and tracking
- · Loader batch posting
- · Feed process tracking

#### **Features**

- · Secure login and data storage
- Fewer manual inputs for feeding consistency
- User-friendly touchscreen
- Customizable setup based on cab space
- · Quick start
- · Easy maintenance
- Integration with AMS's other systems