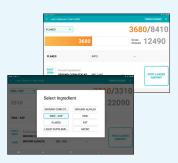

#### **Functionality**

- Load requests and progress status bar
- · Pen and headcount listings
- Ingredient loading, recording and tracking
- · Loader batch posting
- · Feed process tracking

#### **Features**

- · Secure login and data storage
- Fewer manual inputs for feeding consistency
- User-friendly touchscreen
- Customizable setup based on cab space
- · Quick start
- · Easy maintenance
- Integration with AMS's other systems