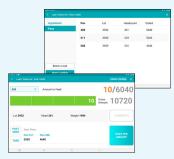

#### **Functionality**

- Load requests and progress status bar
- · Pen and headcount listings
- Ingredient loading, recording and tracking
- · Loader batch posting
- · Feed process tracking

#### **Features**

- · Secure login and data storage
- Fewer manual inputs for feeding consistency
- User-friendly touchscreen
- Customizable setup based on cab space
- · Quick start
- · Easy maintenance
- Integration with AMS's other systems